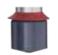

#### NB 3300

The sensitivity of the measurement is adjusted inside the sensor weight with PVC plastic and stainless steel discs for the precise interface.

#### **NB 3400**

The robust sensor weight with a pin of stainless steel measures accurately the surface of solid interfaces.