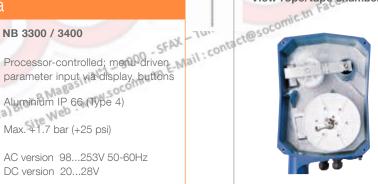

# +21674 223 153 GSM: +216 28 589 585

View rope/tape chamber

Aluminium IP 66 (Type 4) Jaka Center (khiria) Housing

Max. +1.7 bar (+25 psi) Pressure

Supply AC version 98...253V 50-60Hz voltage

DC version 20...28V

NB 3300 max. 30m Measuring NB 3400 max, 40m range

Signal output/ 0/4-20mA; Relais counting pulse; Communication Modbus RTU: Profibus DP

**Approvals** CE; FM general purpose

Process -40°C up to +80°C temperature  $(-40^{\circ}\text{F up to} + 176^{\circ}\text{F})$ 

Flansch DN 100 PN16 **Process** connection Flansch 4 inch 150lbs