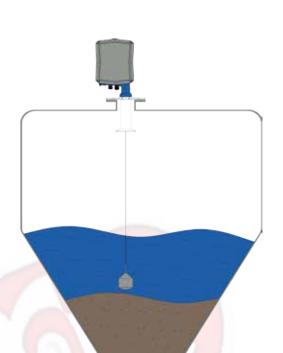

### Interface measurement of sediments in liquids

The electromechanical level measuring instrument Nivobob® 3300/3400 detects the level of sludge and solids in liquids e.g. stones, sand, salt, bed ash, etc. very precise, even suitable for corrosive liquids.

**Application:** The Nivobob® 3300/3400 is suitable for measurements of sediment levels in liquids. The applications range from sludge level measurements in settling tanks of lime and gravel plants to interface measurements of salt in water.

#### Interface measurement of sludge

The sensitivity can be adjusted exactly to the consistency of the sludge by coarse and fine adjustment. Parts in contact with the process are plastic coated.

Technical Data

#### Interface measurement of solids

The resistant tape version fits perfect for applications under extreme conditions and guarantees an extraordinary long lifetime.