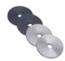

#### NB 3300

The sensitivity of the measurement is adjusted inside the sensor weight with PVC plastic and stainless steel discs for the precise interface.