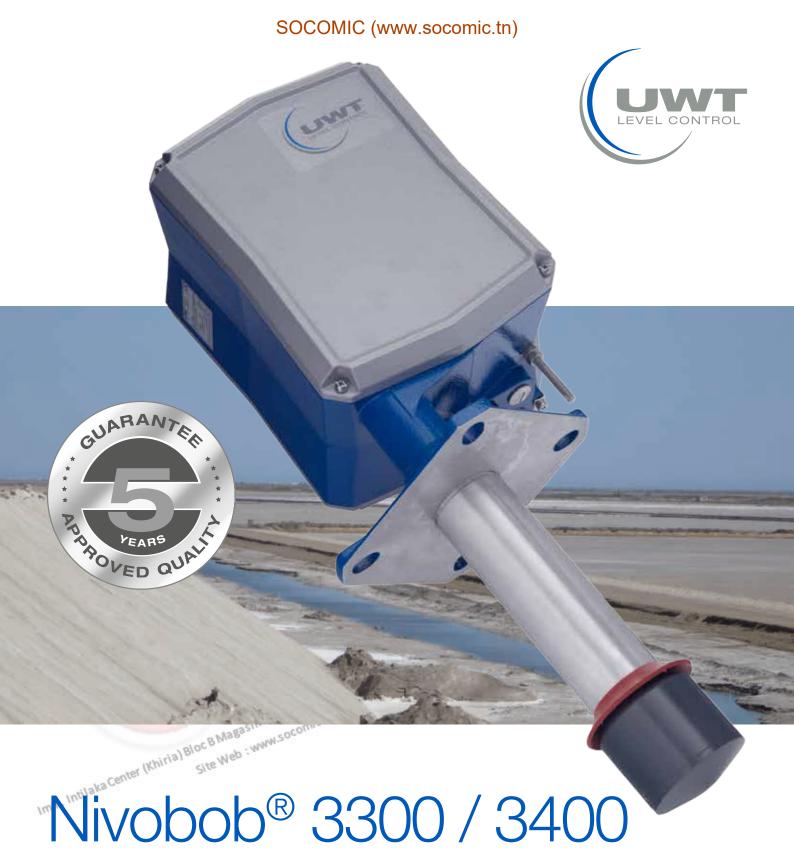

### Interface measurement of sediments in liquids

The electromechanical level measuring instrument Nivobob® 3300/3400 detects the level of sludge and solids in liquids e.g. stones, sand, salt, bed ash, etc. very precise, even suitable for corrosive liquids.

# Nivobob® 3300/3400

**Application:** The Nivobob® 3300/3400 is suitable for measurements of sediment levels in liquids. The applications range from sludge level measurements in settling tanks of lime and gravel plants to interface measurements of salt in water.